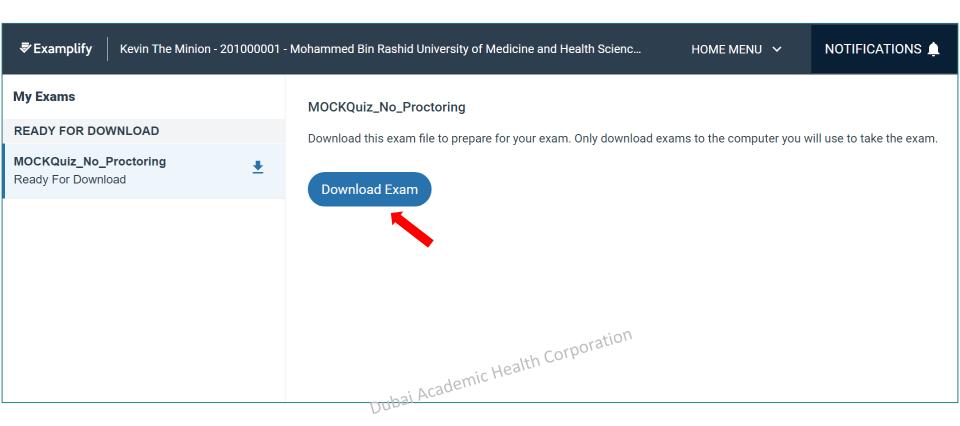

## Click on "Download Exam" to download the exam

The exam password will be shared with you at the exam starting time.

へ 知 / (4)) ENG 12:03 PM 18/08/2022

Walid test - 784197006410613 - Saudi Commission for Health Specialties