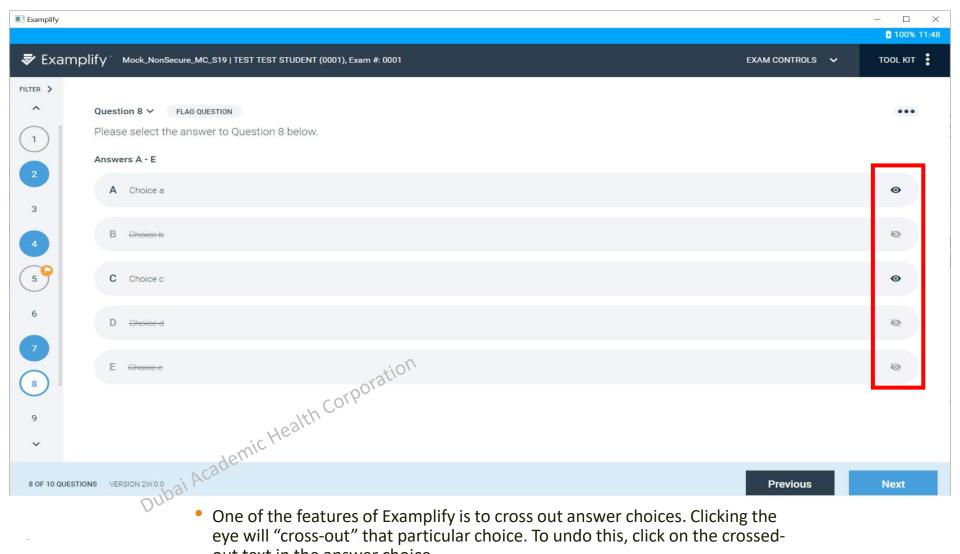

## Multiple Choice Exam

- One of the features of Examplify is to cross out answer choices. Clicking the eye will "cross-out" that particular choice. To undo this, click on the crossedout text in the answer choice.
- IMPORTANT: You must still select an answer for your response to be counted. Crossing out is just a visual aide.