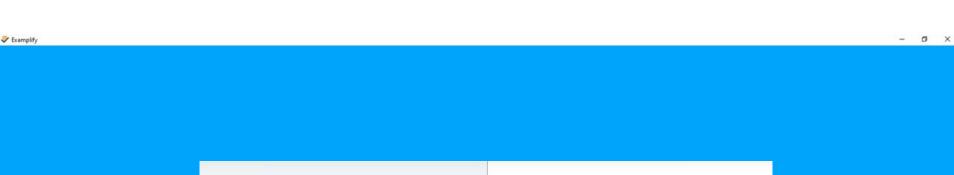

## Hide Exam

To block your Examplify window during an exam (i.e. during a restroom break), select "Exam Controls" then "Hide Exam."

Must click "Submit Exam" to upload your answers

Please don't leave the room until the next page appears to ensure your answers are uploaded.