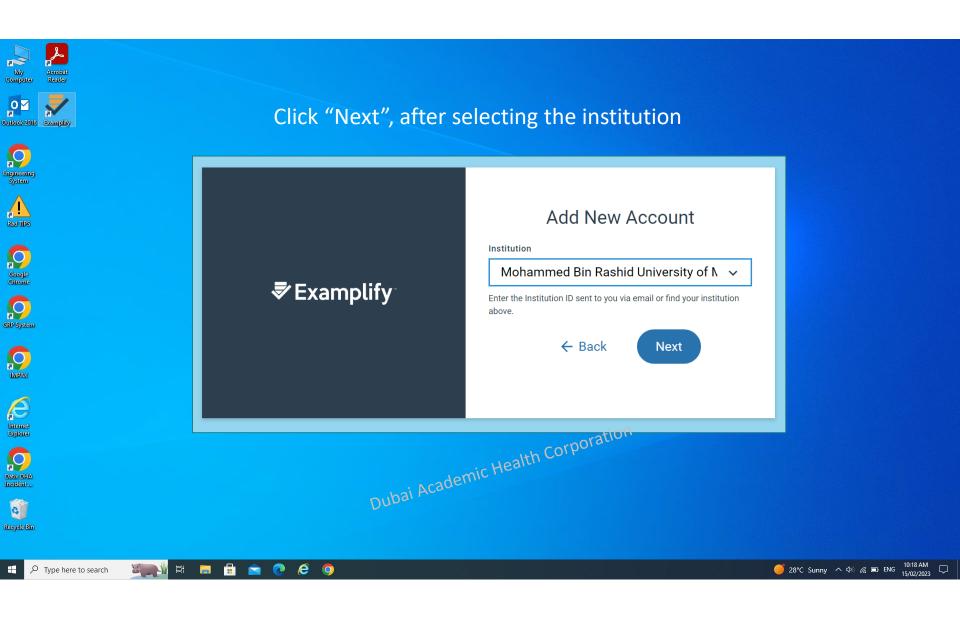

# Guide to using Examplify

PgME, Assessment Division

pgme.assessment@mbru.ac.ae

Enter the password shared by email and Click "Sign in".