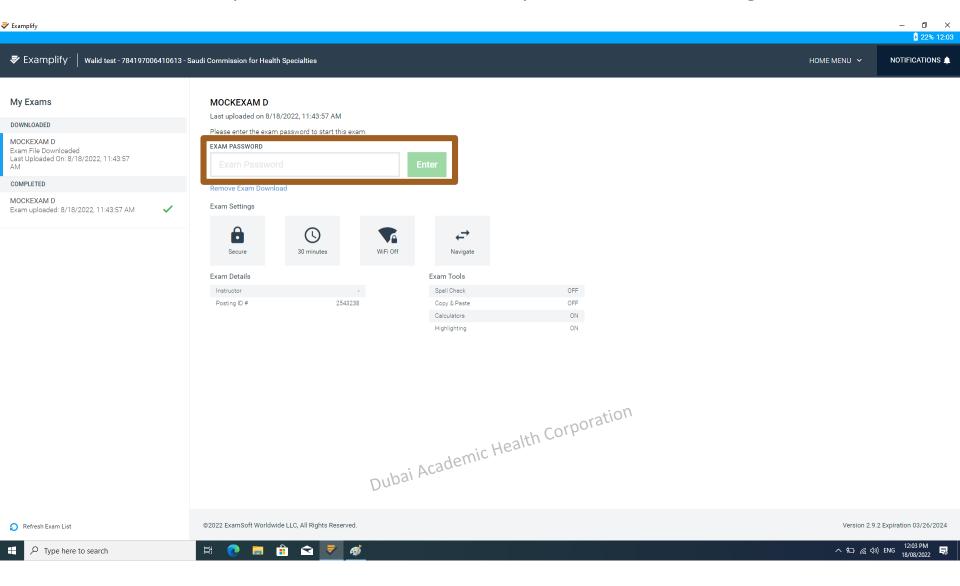

### When will the exam password be available for me?

The password is released when you are at your seat in your exam room.

Although you will have the exam on your computer, you will not be able to open the file until the password is released when you are at your seat in your exam room. This will be approximately 30 minutes before your exam start time.