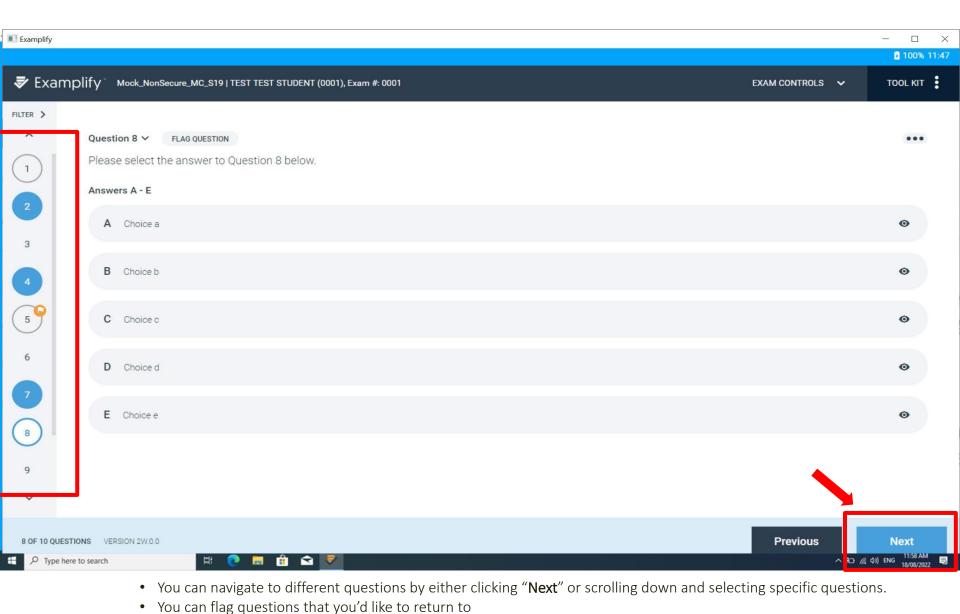

Ħ 🤃 🧱 💼 🔻 🐬

Examplify

Dubai Academic Health Corporation

• The Question number you've already answered will be filled in "Blue"

• Questions you've visited but haven't answered will be outlined

15