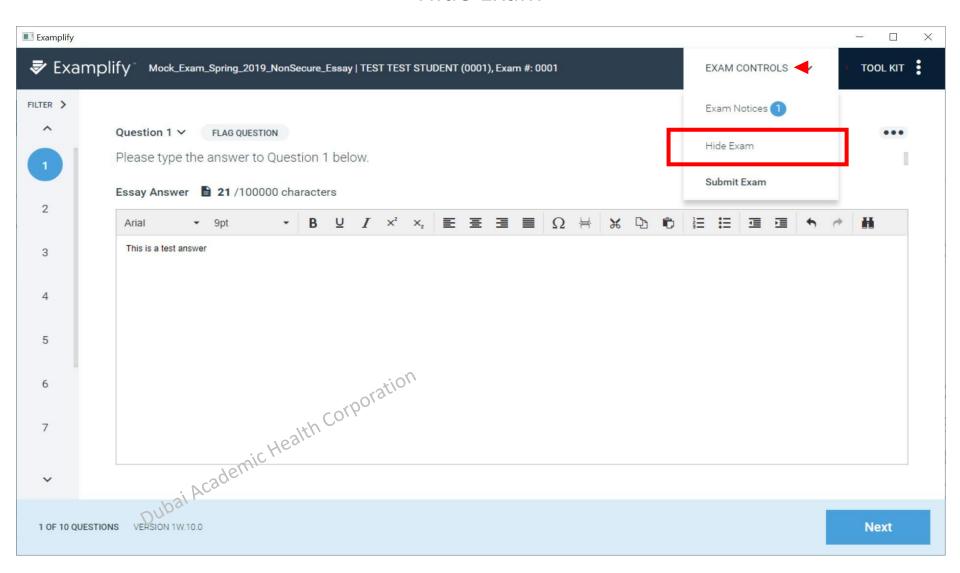

## Hide Exam

To block your Examplify window during an exam (i.e. during a restroom break), select "Exam Controls" then "Hide Exam."

Must click "Submit Exam" to upload your answers

Please don't leave the room until the next page appears to ensure your answers are uploaded.