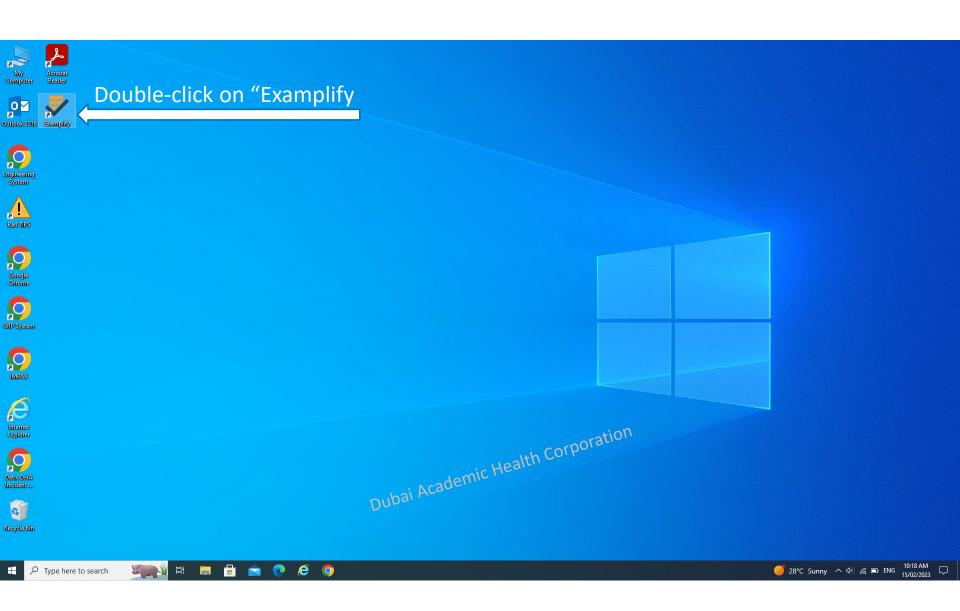

# Guide to using Examplify

PgME, Assessment Division

pgme.assessment@mbru.ac.ae

Enter the password shared by email and Click "Sign in".