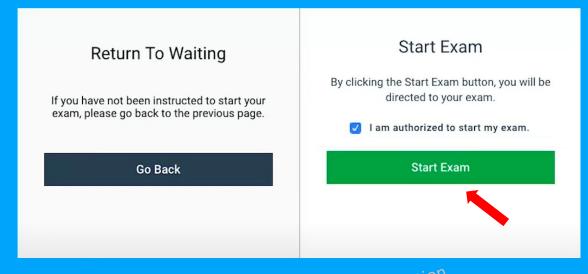

مؤسسة دبي الصحية الأكاديمية Dubai Academic Health Corporation

# Guide to using Examplify



PgME, Assessment Division

pgme.assessment@mbru.ac.ae









Enter the password shared by email and Click "Sign in".



## Click on "Accept", to login to Examplify



# You will see the successful login screen, minimize the browser



## Click on "Download Exam" to download the exam





The exam password will be shared with you at the exam starting time.









へ 知 / (4)) ENG 12:03 PM 18/08/2022

Walid test - 784197006410613 - Saudi Commission for Health Specialties



Ħ 🤃 🧱 💼 🔻 🐬



Examplify



Dubai Academic Health Corporation



















• The Question number you've already answered will be filled in "Blue"

• Questions you've visited but haven't answered will be outlined

15

## Multiple Choice Exam



- One of the features of Examplify is to cross out answer choices. Clicking the eye will "cross-out" that particular choice. To undo this, click on the crossedout text in the answer choice.
- IMPORTANT: You must still select an answer for your response to be counted. Crossing out is just a visual aide.

## Hide Exam



To block your Examplify window during an exam (i.e. during a restroom break), select "Exam Controls" then "Hide Exam."





Must click "Submit Exam" to upload your answers



Please don't leave the room until the next page appears to ensure your answers a