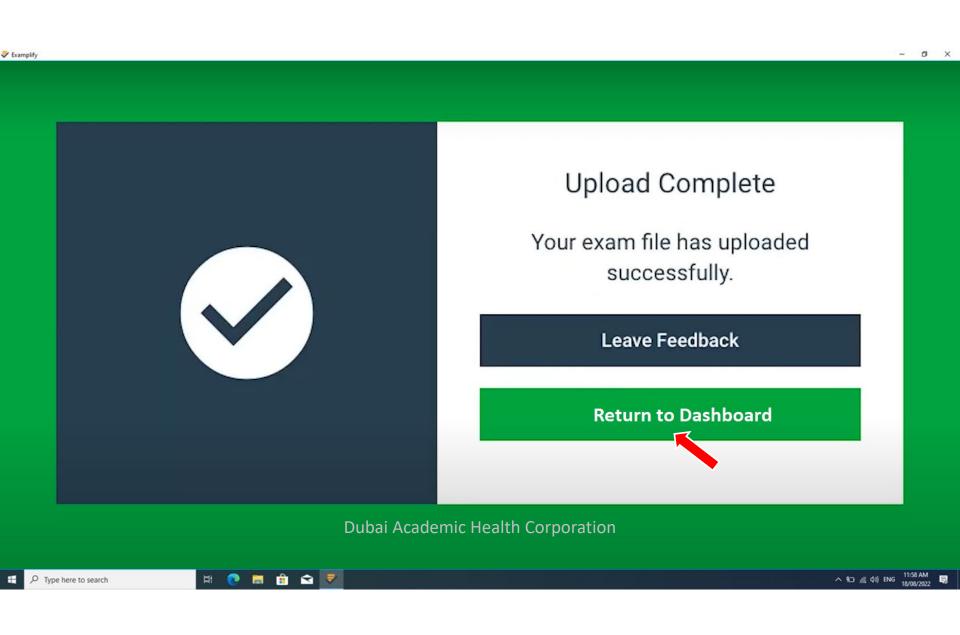

### How do I submit my answers once my exam is finished?

Once the examination is complete, Examplify will automatically upload your answer file.

You must upload your answer file immediately after exiting your exam. If you experience any upload issues, you must report those issues immediately to the proctor.