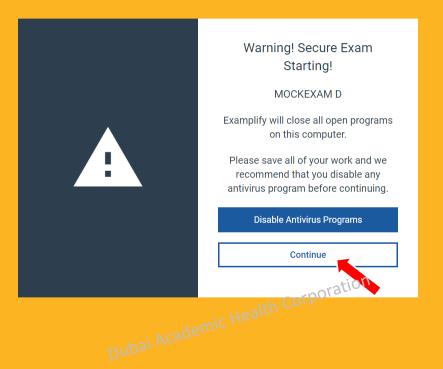

مؤسسة دبي الصحية الأكاديمية Dubai Academic Health Corporation

# Guide to using Examplify



PgME, Assessment Division

pgme.assessment@mbru.ac.ae









Enter the password shared by email and Click "Sign in".



## Click on "Accept", to login to Examplify



# You will see the successful login screen, minimize the browser



## Click on "Download Exam" to download the exam





The exam password will be shared with you at the exam starting time.









へ 知 / (4)) ENG 12:03 PM 18/08/2022

Walid test - 784197006410613 - Saudi Commission for Health Specialties



Ħ 🤃 🧱 💼 🔻 🐬



Examplify



Dubai Academic Health Corporation



















• The Question number you've already answered will be filled in "Blue"

• Questions you've visited but haven't answered will be outlined

15

## Multiple Choice Exam



- One of the features of Examplify is to cross out answer choices. Clicking the eye will "cross-out" that particular choice. To undo this, click on the crossedout text in the answer choice.
- IMPORTANT: You must still select an answer for your response to be counted. Crossing out is just a visual aide.

## Hide Exam



To block your Examplify window during an exam (i.e. during a restroom break), select "Exam Controls" then "Hide Exam."





Must click "Submit Exam" to upload your answers



Please don't leave the room until the next page appe