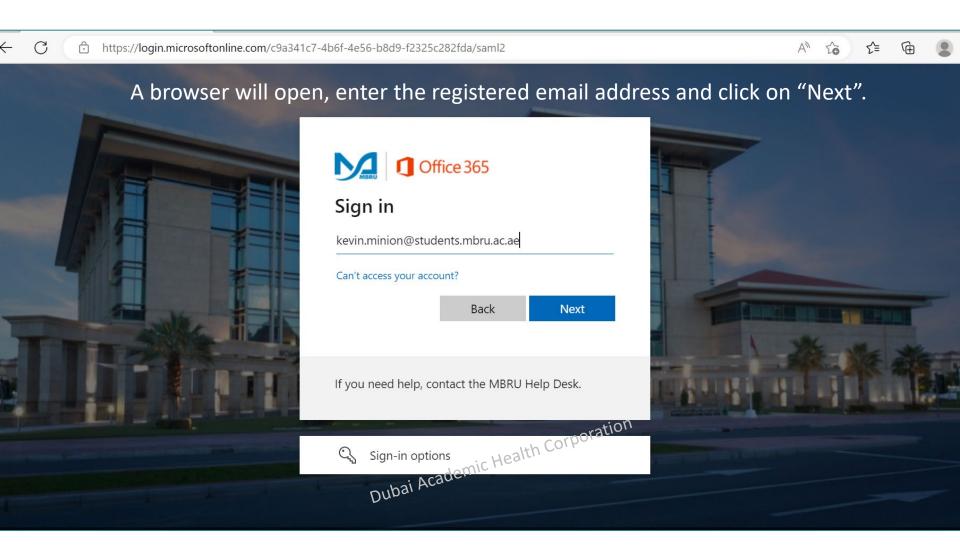

# Guide to using Examplify

PgME, Assessment Division

pgme.assessment@mbru.ac.ae

Enter the password shared by email and Click "Sign in".