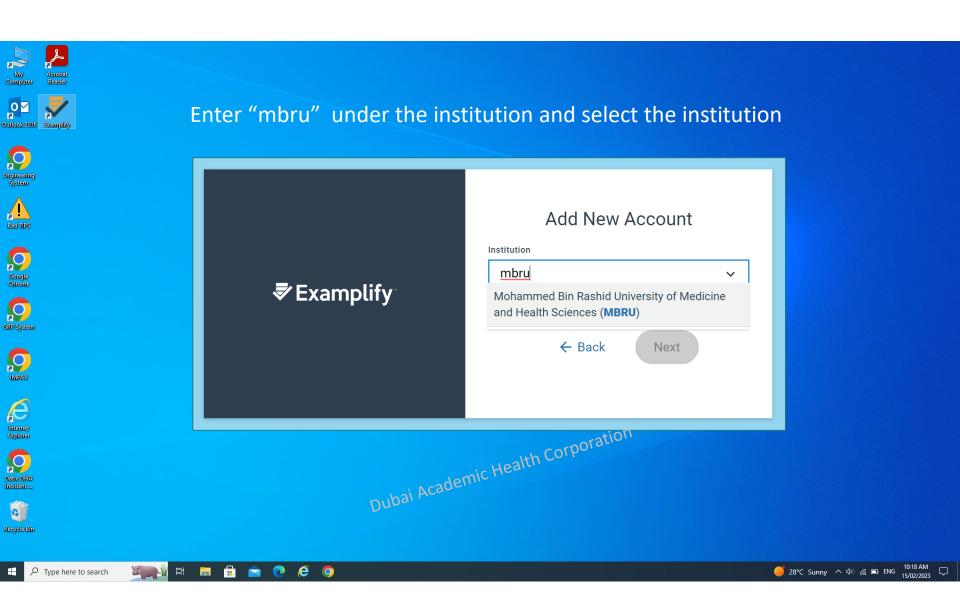

# Guide to using Examplify

PgME, Assessment Division

pgme.assessment@mbru.ac.ae

Enter the password shared by email and Click "Sign in".