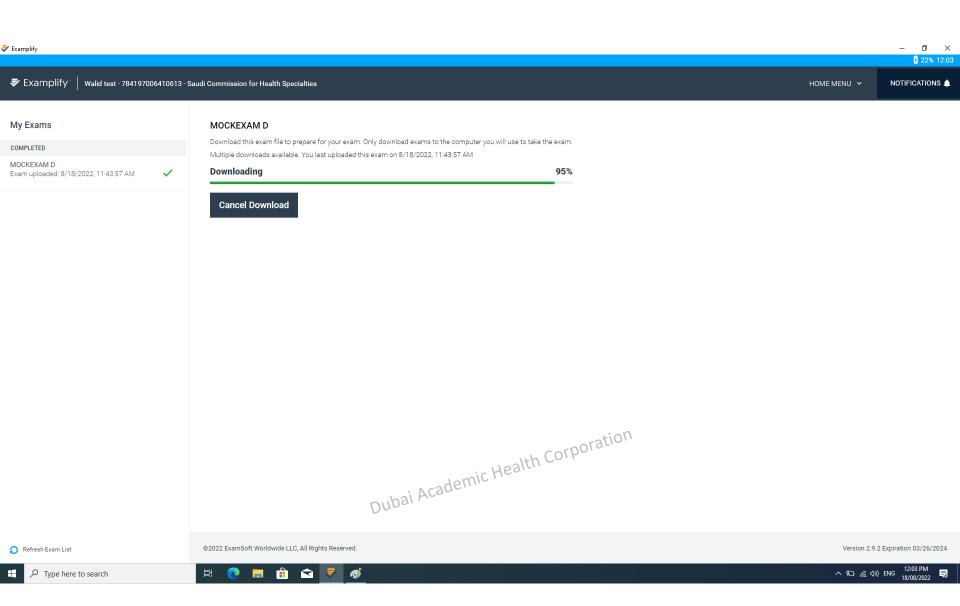

## Click on "Download Exam" to download the exam

The exam password will be shared with you at the exam starting time.

へ 知 / (4)) ENG 12:03 PM 18/08/2022

Walid test - 784197006410613 - Saudi Commission for Health Specialties