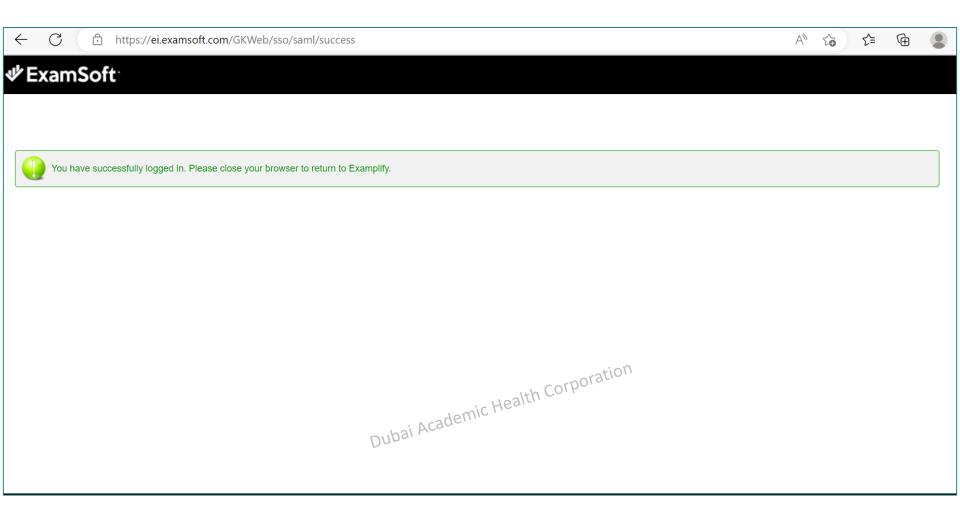

مؤسسة دبي الصحية الأكاديمية Dubai Academic Health Corporation

# Guide to using Examplify



PgME, Assessment Division

pgme.assessment@mbru.ac.ae









Enter the password shared by email and Click "Sign in".



## Click on "Accept", to login to Examplify



# You will see the successful login screen, minimize the browser



## Click on "Download Exam" to download the exam





The exam password will be shared with you at the exam starting time.









へ 知 / (4)) ENG 12:03 PM 18/08/2022

Walid test - 784197006410613 - Saudi Commission for Health Specialties



Ħ 🤃 🧱 💼 🔻 🐬



Examplify



Dubai Academic Health Corporation



















• The Question number you've already answered will be filled in "Blue"

• Questions you've visited but haven't answered will be outlined

15

## Multiple Choice Exam



- One of the features of Examplify is to cross out answer choices. Clicking the eye will "cross-out" that particular choice. To undo this, click on the crossedout text in the answer choice.
- IMPORTANT: You must still select an answer for your response to be counted. Crossing out is just a visual aide.

#