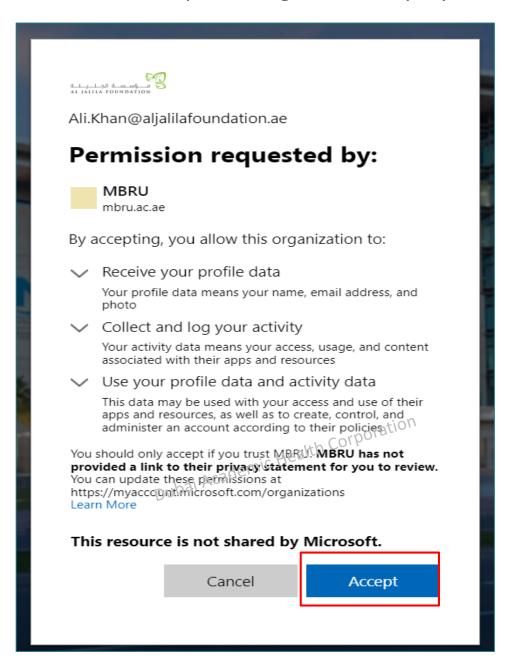

مؤسسة دبي الصحية الأكاديمية Dubai Academic Health Corporation

# Guide to using Examplify



PgME, Assessment Division

pgme.assessment@mbru.ac.ae









Enter the password shared by email and Click "Sign in".



## Click on "Accept", to login to Examplify



# You will see the successful login screen, minimize the browser



## Click on "Download Exam" to download the exam





The exam password will be shared with you at the exam starting time.









へ 知 / (4)) ENG 12:03 PM 18/08/2022

Walid test - 784197006410613 - Saudi Commission for Health Specialties



Ħ 🤃 🧱 💼 🔻 🐬



Examplify



Dubai Academic Health Corporation



















• The Question number you've already answered will be filled in "Blue"

• Questions you've visited but haven't answered will be outlined

15

## Multiple Choice Exam



- One of the features of Examplify is to cross out answer choices. Clicking the eye will "cross-out" that particular choice. To undo this, click on the crossedout text in the answer choice.
- IMPORTANT: You must still select an answer for