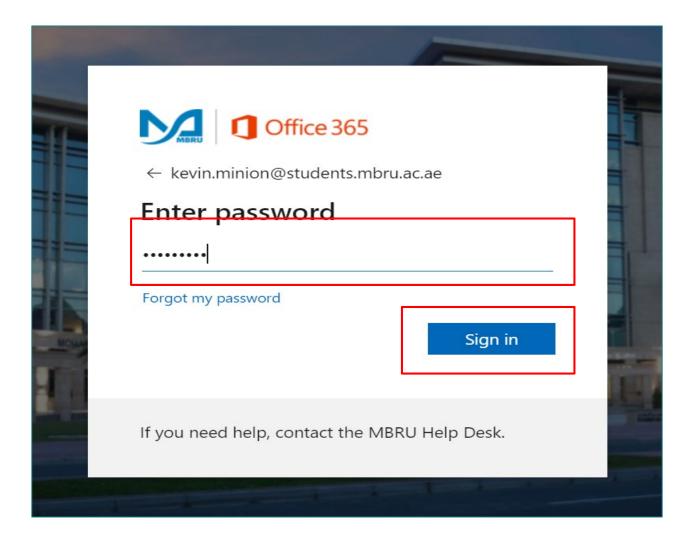

# Guide to using Examplify

PgME, Assessment Division

pgme.assessment@mbru.ac.ae

Enter the password shared by email and Click "Sign in".