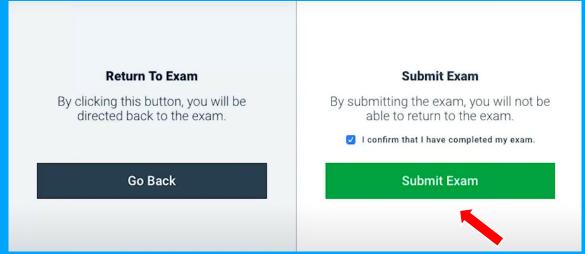

### How do I submit my answers once my exam is finished?

Once the examination is complete, Examplify will automatically upload your answer file.

You must upload your answer file immediately after exiting your exam. If you experience any upload issues, you must report those issues immediately to the proctor.