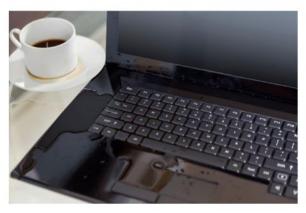

مؤسسة دبي الصحية الأكاديمية Dubai Academic Health Corporation

For safety purposes and to prevent spill water\ liquids on computer, do not keep any water or liquids on your computer's table. you can keep it on the floor near to you.