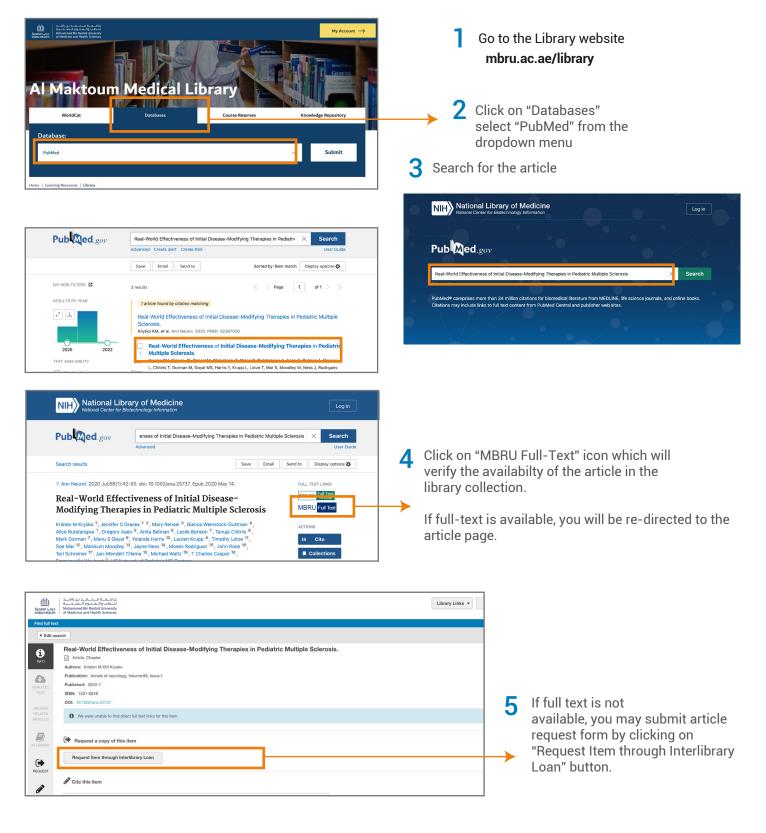

|                                                                                                                                                                                                                                                                                                                                                                                                                                                                                                                                                                                                                                                               | <ul> <li>Click on "Submit Request"<br/>button to submit the article<br/>request form.</li> </ul> |

AL MAKTOUM MEDICAL LIBRARY



## **Option 2: PubMed**