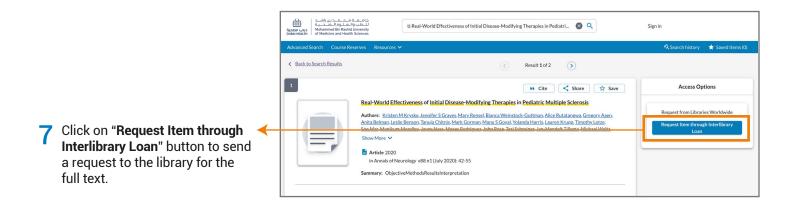

6

جامعة محمدين راشد للطب والعلوم الصحية Mohammed Bin Rashid University of Medicina and Health Sciences ti:Real-World Effectiveness of Initial Disease-Modifying Therapies in Pediatri... 🔞 🔍 Sign in Retain Filters | Clear Filters 2 results in Libraries Worldwide Sort: Library V 1 📫 Cite < Share 📩 Save You may click on the article title to view the full details about the Real-World Effectiveness of Initial Disease-Modifying Therapies in Pediatric Multiple Sclerosis sults D ✓ Expand This Search With ren Krupp, Timothy Lotze, ndelt Tillema, Michael Waltz, article and to place article request Anita Belman Soe Mar, Mar ∧ Held By Library Show More 🗸 Libraries Worldwide Article 2020 Mohammed Bin Rashid University of Medicine and Health Sciences in Annals of Neurology v88 n1 (July 2020): 42-55 Summary: ObjectiveMethodsResultsInterpretation Format At other libraries worldwide All Article (7)