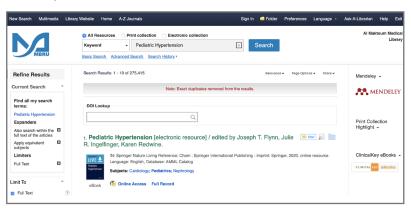

# 5 Find your search results

You will see the options available to you on the webpage as illustrated below:

Library search fields includes Smart Search, Library Catalog, E-Books, E-Journals, Databases, Course Reserves and Knowledge Repository. Explore these content areas to see what is available.

#### **Smart Search**

One of the most useful tools is "Smart Search". You can search by key terms, authors names, or titles, and the tool will search all the content of the library, including books, articles, e-books that the library has access to.