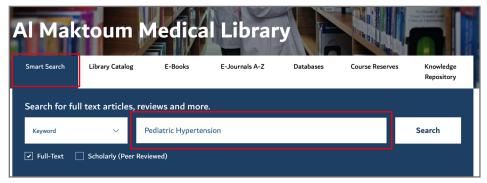

# How to access library e-resources remotely

- Go to the Library's website mbru.ac.ae/library
- 2 Click on "Smart Search" enter keyword, title or author
- 3 Click on "Search"

# 5 Find your search results

You will see the options available to you on the webpage as illustrated below:

Library search fields includes Smart Search, Library Catalog, E-Books, E-Journals, Databases, Course Reserves and Knowledge Repository. Explore these content areas to see what is available.

#### **Smart Search**

One of the most useful tools is "Smart Search". You can search by key terms, authors names, or titles, and the tool will search all the content of the library, including books, articles, e-books that the library has access to.