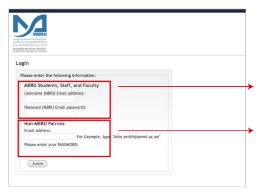

# 4 Enter your Login credentials

### **Option 1**

If you are a full time MBRU faculty or student or staff having MBRU email then login under "MBRU Students, Staff and Faculty" section using university email and password. For example;

Username: (firstname.lastname@mbru.ac.ae)
Password: (your MBRU email password)

## **Option 2**

If you are an adjunct faculty or not having MBRU email then login under "Non-MBRU Patrons" section using credentials provided by library, for example;

Username: johnsmith@gmail.com (your email provided for the library registration)
Password: (your password issued by the library)