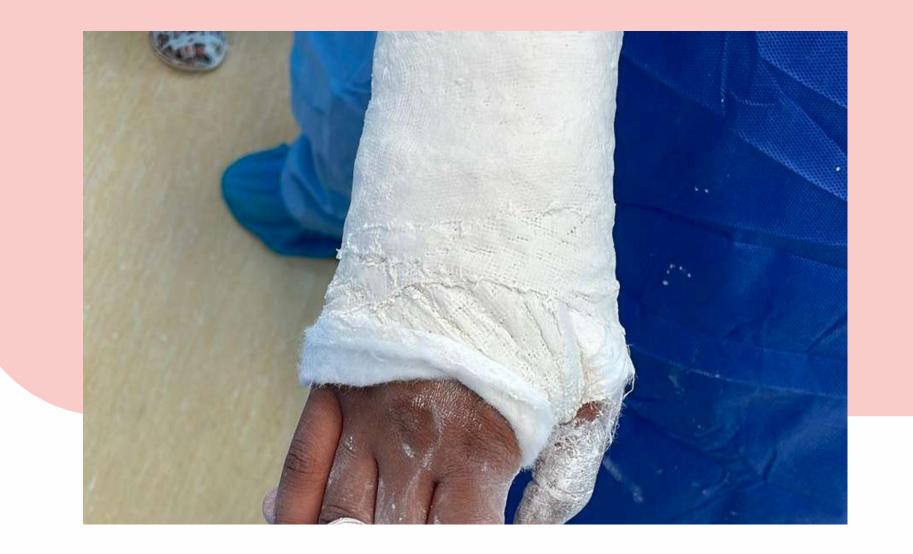

### splinting techniques

Suturing Session

cancer.

Debrief on lung cancer tumor board cases