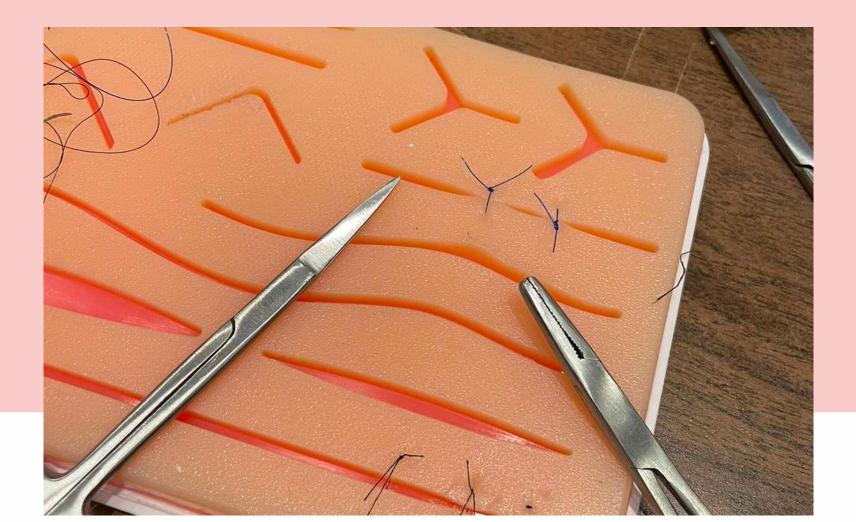

### splinting techniques

Suturing Session

cancer.

Debrief on lung cancer tumor board cases