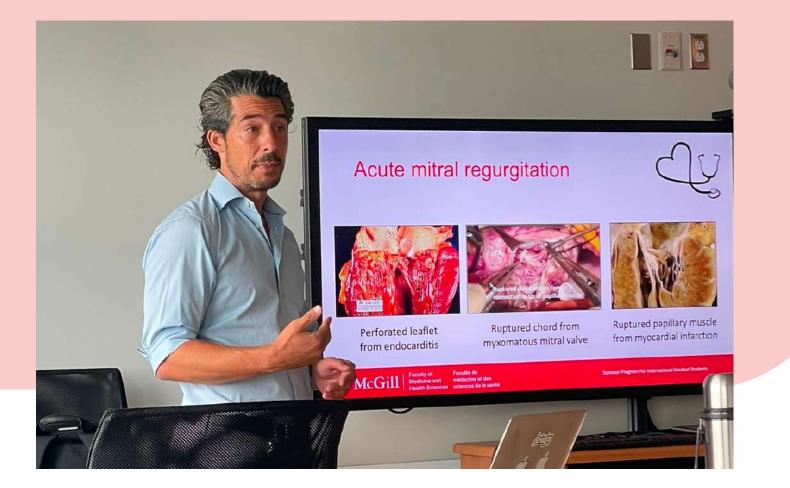

#### **Pediatrics** ---- Palliative Care ---- Cardiology

- An approach to pediatric emergencies.
- Case based discussions: common presentations in
- Workshop: Communication skills and palliative care.
- Meeting with a palliative care patient.
- Lectures on updates in Structural Heart Disease and Cardiac electrophysiology.

#### pediatric population.