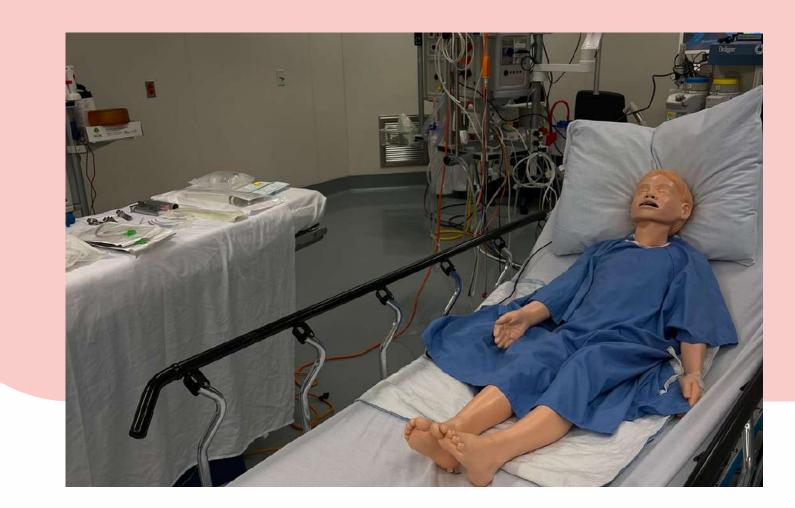

# Summer Scholars: McGill University

Pana Gulbahar & Nada Alsuwaidi

Under the supervision of: Hermine Mesropyan & Diana Saraii 3 weeks in Montreal, Canada

- Cases in Orthopedic trauma
- Simulation of reduction and
- Canadian triage and Aquity Scale (CTAS)
- Case based discussions in curative lung and breast

### splinting techniques

Suturing Session

cancer.

Debrief on lung cancer tumor board cases