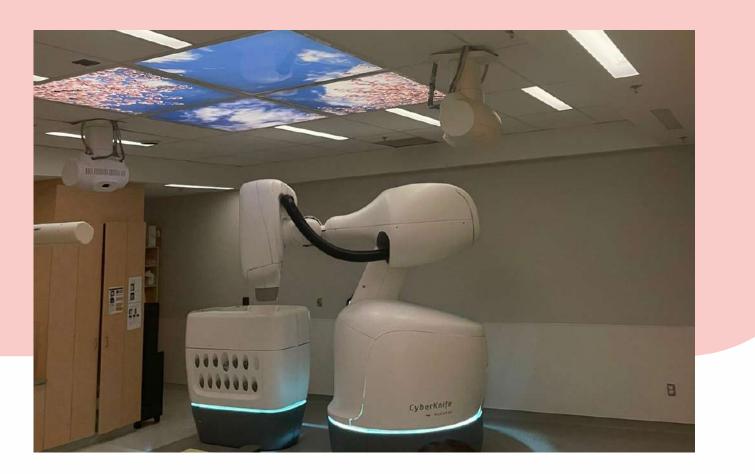

# Summer Scholars: McGill University

Pana Gulbahar & Nada Alsuwaidi

Under the supervision of: Hermine Mesropyan & Diana Saraii 3 weeks in Montreal, Canada

- Cases in Orthopedic trauma
- Simulation of reduction and
- Canadian triage and Aquity Scale (CTAS)
- Case based discussions in curative lung and breast

### splinting techniques



Suturing Session



cancer.

Debrief on lung cancer tumor board cases



#### **Pediatrics** ---- Palliative Care ---- Cardiology

- An approach to pediatric emergencies.
- Case based discussions: common presentations in
- Workshop: Communication skills and palliative care.
- Meeting with a palliative care patient.
- Lectures on updates in Structural Heart Disease and Cardiac electrophysiology.

#### pediatric population.





#### Virtual tour of Cath Lab



#### Neurology ---->Evidence-Based ENT

- Group case discussions and clinical cases of ENT.
- Simulation of ENT procedures



Approach to neuroanatomical localization and clinical reasoning in

neurology.

• Practical application: History and neurologyical examination of a real

## Medicine

PICO Project: Group presentations on evidence based medicine and research