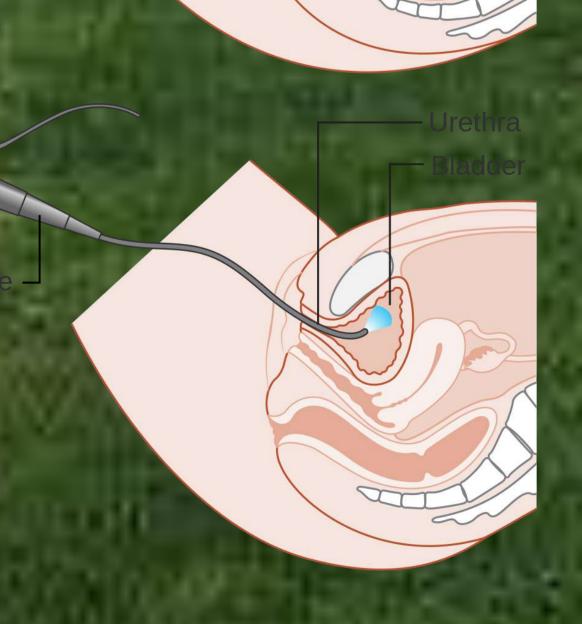

## **Experiences in Roswell Park**

I had undergone an observership under Dr. Khurshid Guru. I had seen how a. GU surgeon operates in the theater and in clinic, and I have also visited ATLAS labs, seeing potential innovations in surgical equipment and a urological study. I have seen cystoscopies, a urodynamics study, product design for surgical instruments, and seen the Da Vinci Surgical Robot.