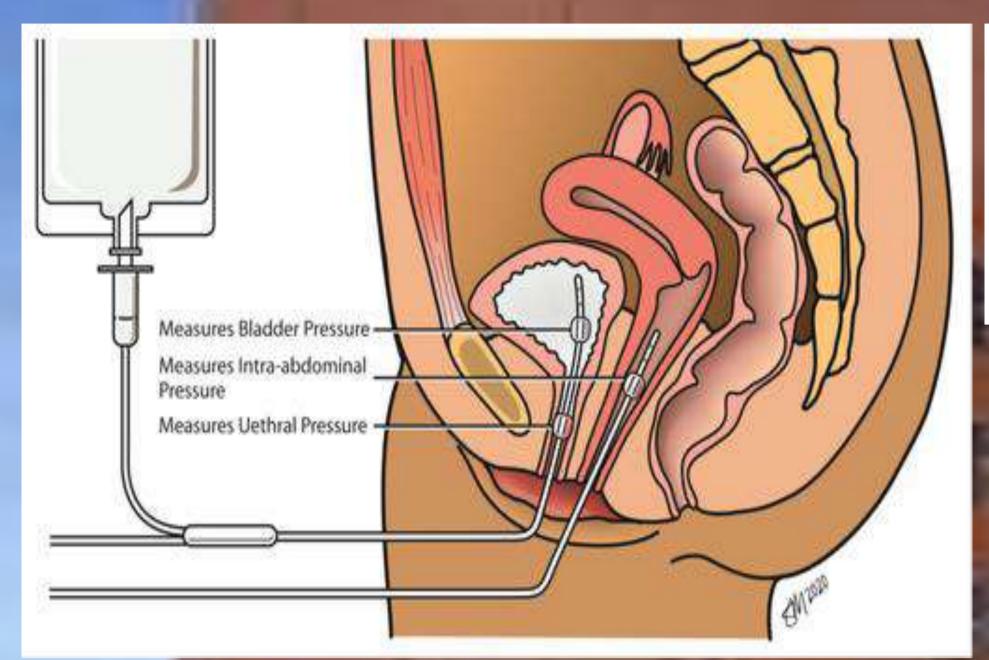

## **Experiences in Roswell Park**

I had undergone an observership under Dr. Khurshid Guru. I had seen how a. GU surgeon operates in the theater and in clinic, and I have also visited ATLAS labs, seeing potential innovations in surgical equipment and a urological study. I have seen cystoscopies, a urodynamics study, product design for surgical instruments, and seen the Da Vinci Surgical Robot.